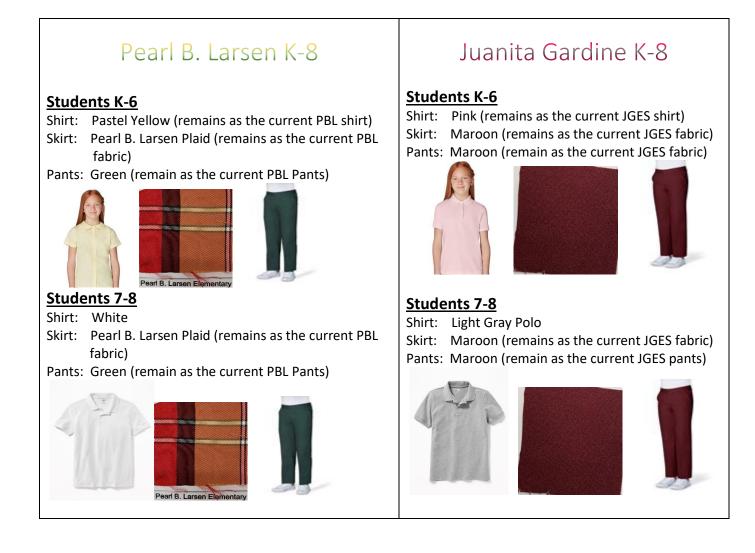

# STX Uniform Changes for SY 2019-20

These changes apply only to the K-8 schools